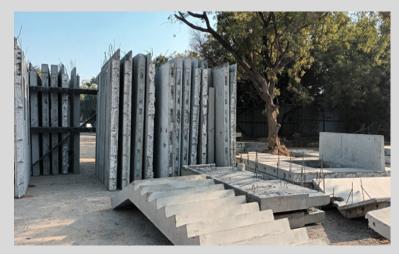

## **Project Description**

Fabrication & Manufacturing of Solid Precast Concrete Element with Provision of Shear Keys, Connecting Loops, Dowel tubes and Proper Lifting Accessories for Walls, Beams, Slabs, Stairs, Column Etc, of Various Thickness, Shape Size of Different Concrete and Grades Manufactured in Controlled Factory Envimoment With Approved Methodology Including Moulds, Beams Moulds, Coloumn Moulds, Staircase Mould, Facade Mould, Etc, Mixing, Transporting And Placing of Concrete, Vibrating, Curing, Finishing, Making Necessary Cutout holes of Required Sizes for Services, Yard Handling & Stacking All Complete As Per IS 11447:1985