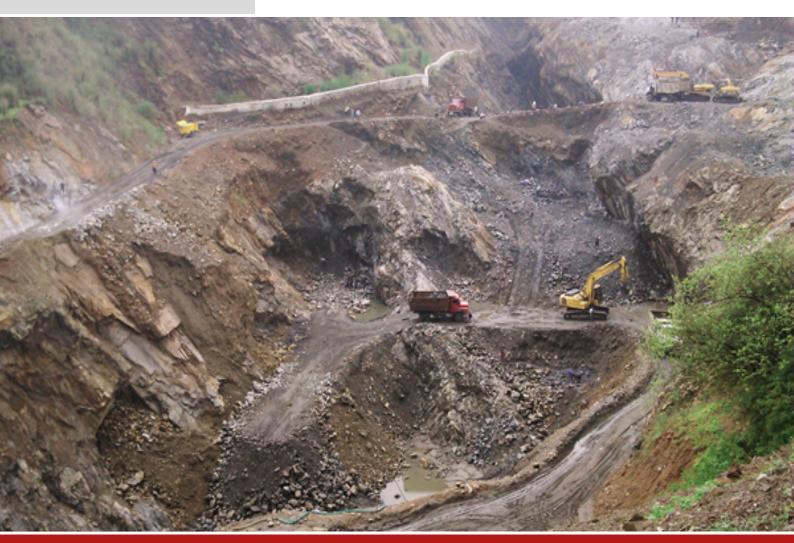

## **Project Description**

Exploration diamond drilling is used in the mining industry to probe the contents of known ore deposits and potential sites. This project involves Core Drilling in Rewaratu Area of Palamu District of Jhakhand for Graphite.

## Scope of Work

- Boreholes vertical/inclined diamond core drilling.
- Geological logging and preparation of sample as per specification given in BOQ
- Lithological and Digital Graphical log of core shall be prepared on specific scale
- Boreholes closure
- Driller' log including core/sludge recovery, Mineral/Non Mineral portion wise recovery