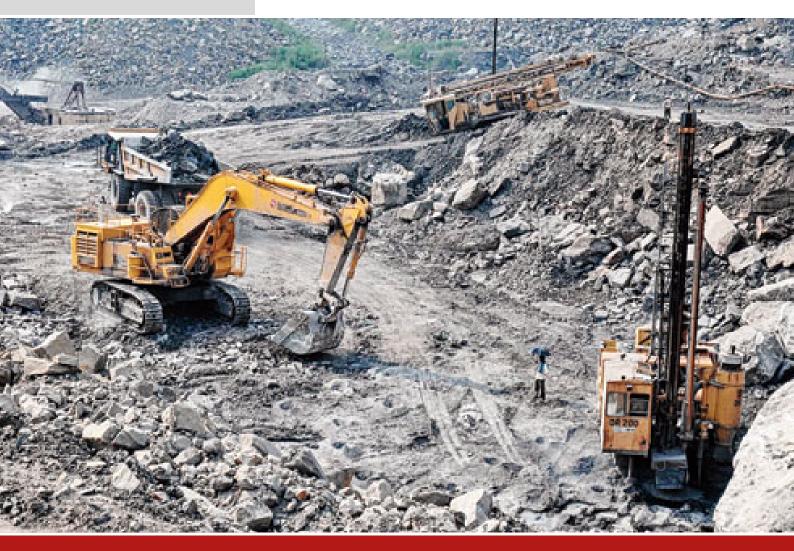

## **Project Description**

Exploration diamond core drilling is used in the mining industry to probe the contents of known ore deposits and potential sites. This project involves Dry Drilling in Lodhapat Bauxite mineral block Area of Palamu District of Jhakhand for Bauxite.

## **Scope of Work**

- Boreholes vertical/inclined diamond core drilling.
- Geological logging and preparation of sample as per specification given in BOQ
- Lithological and Digital Graphical log of core shall be prepared on specific scale
- Boreholes closure
- Driller' log including core/sludge recovery,
  Mineral/Non Mineral portion wise recovery