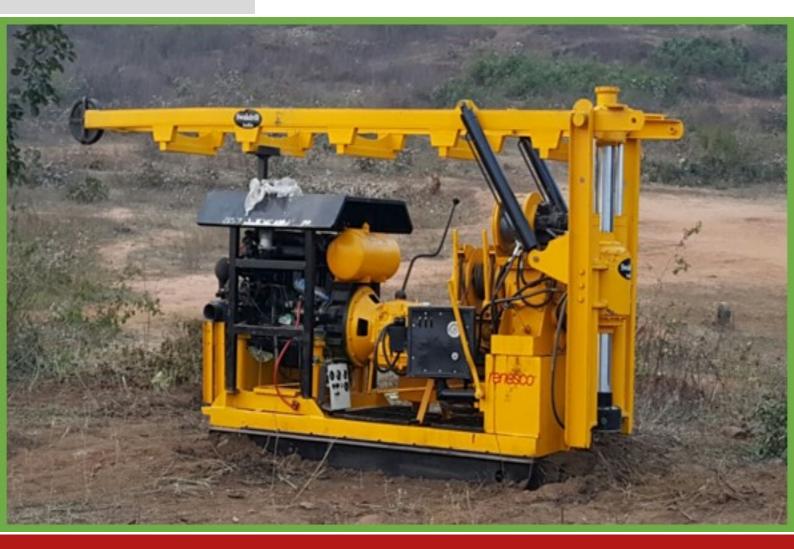

## **Project Description**

Exploration diamond drilling is used in the mining industry to probe the contents of known ore deposits and potential sites. This project involves Core Drilling in Dulsulma and Ponchi Area of Palamu District of Jhakhand for Graphite.

## **Scope of Work**

- · Boreholes vertical/inclined diamond core drilling.
- Geological logging and preparation of sample as per specification given in BOQ
- Lithological and Digital Graphical log of core shall be prepared on specific scale
- Boreholes closure
- Driller log including core/sludge recovery, Mineral/
  Non Mineral portion wise recovery